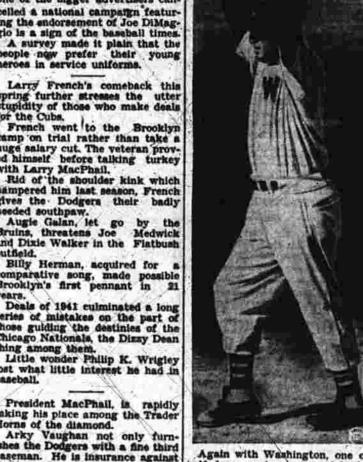

### Corregidor Flaunts Stars and Stripes; Plane Carrier Lost

soon after the sinking of the heavy cruisers Dorsetshire and Cornwall, acknowledged yester-day, in the same area. The cruiser-losses had seriously crippled Brit-ish protection of the sea road to India. Now, in the loss of the

Thus Maj. Gen. Lewis H. Brere

Report Hermes Lauds Work abated Effort to De Of Defense