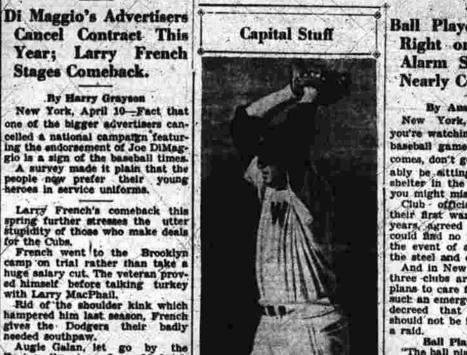

### Corregidor Flaunts Stars and Stripes; Plane Carrier Lost

soon after the sinking of the heavy cruisers Dorsetshire and Cornwall, acknowledged yester-day, in the same area. The cruiser-losses had seriously crippled Brit-ish protection of the sea road to India. Now, in the loss of the

Thus Maj. Gen. Lewis H. Brere

Report Hermes Lauds Work abated Effort to De Of Defense