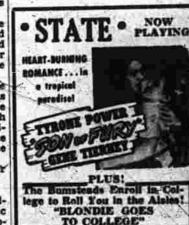

would really cut your gas bills in half?

The First Shocking Expose Of Japs' Death Society 'At Work In the U. S. A.! With the Screen's Master of Horror BELA LUGOSI "Black Dragons"
GEORGE PEMBROKE

BILL ELLIOTT
TEX RITTER IN
"ROARING FRONTIERS" BUY U. S. DEPENSE BON FRED E.